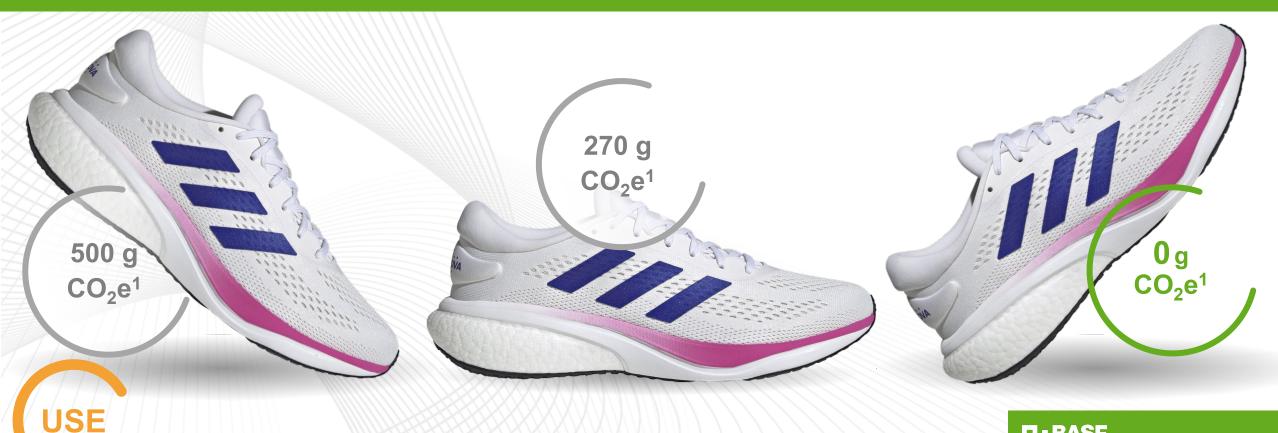

# You have the choice! We support our customers on their sustainability journey

Originally
Infinergy® 230 (AP) midsole

**Today**Infinergy® 230 RC midsole

**Future** 