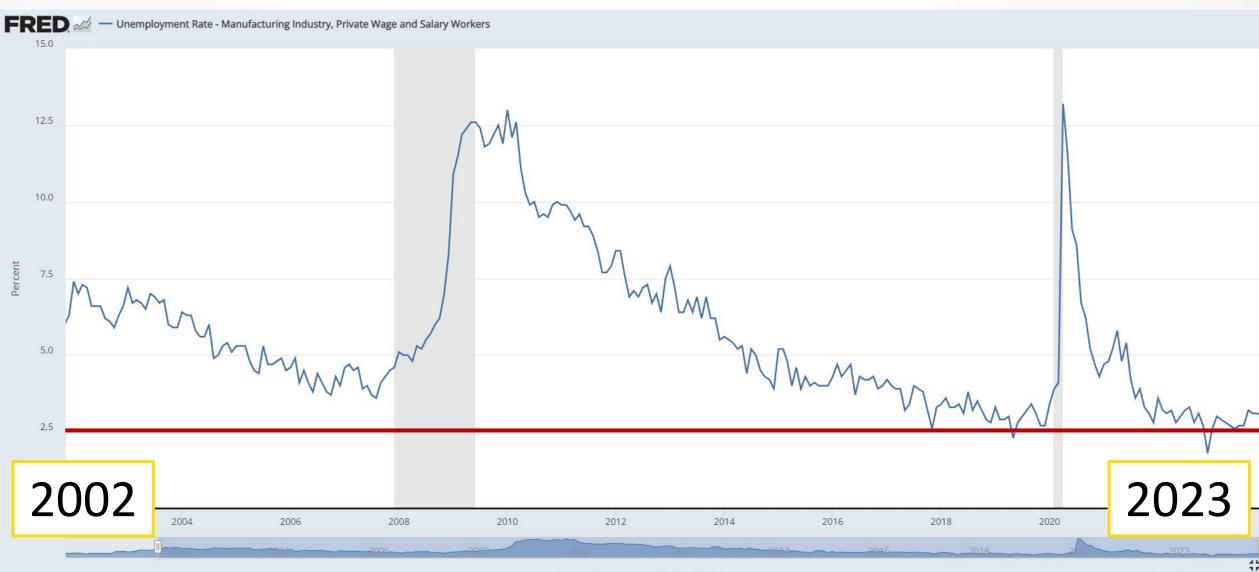

## **Unemployment Rate - Manufacturing**

Shaded areas indicate U.S. recessions.

Source: U.S. Bureau of Labor Statistics

fred.stlouisfed.org

**FANUC** 