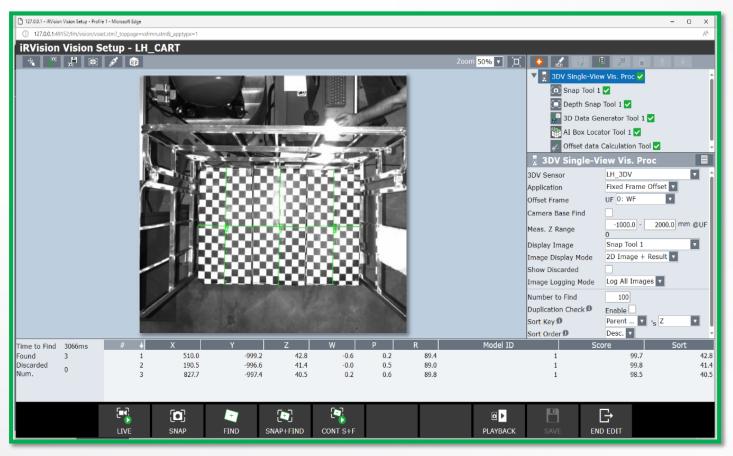

#### **Vision Challenges**

- High Contrast
- Tightly Packed Boxes
- Difficult pattern to segment box edges properly.

#### **3 Boxes Found**