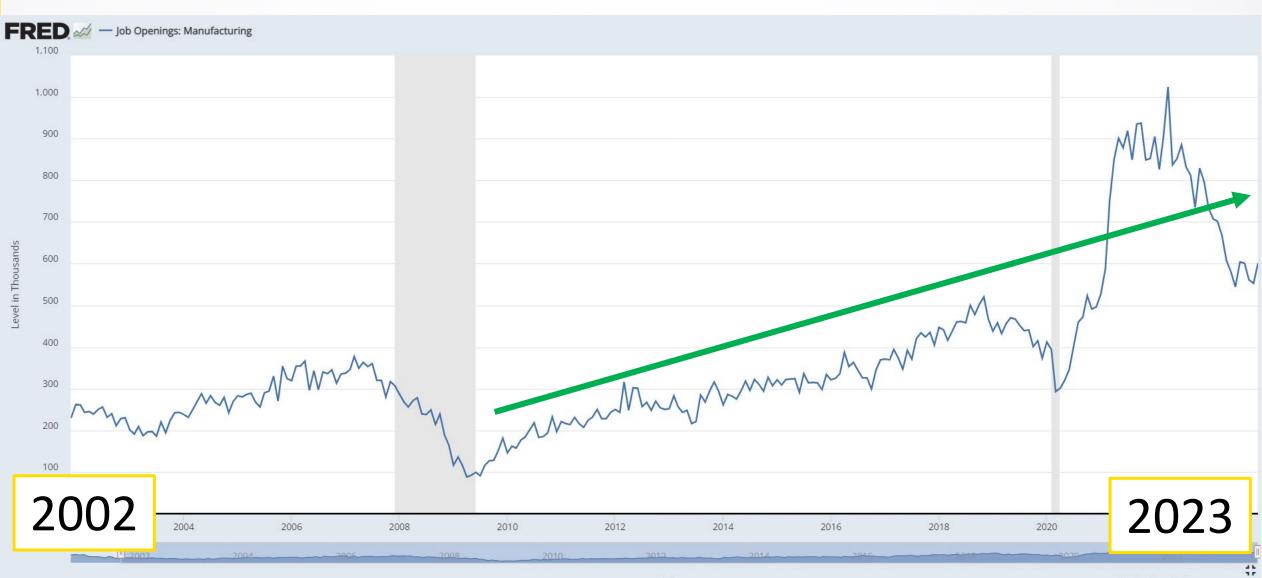

## Job Openings - Manufacturing

Shaded areas indicate U.S. recessions.

Source: U.S. Bureau of Labor Statistics

fred.stlouisfed.org