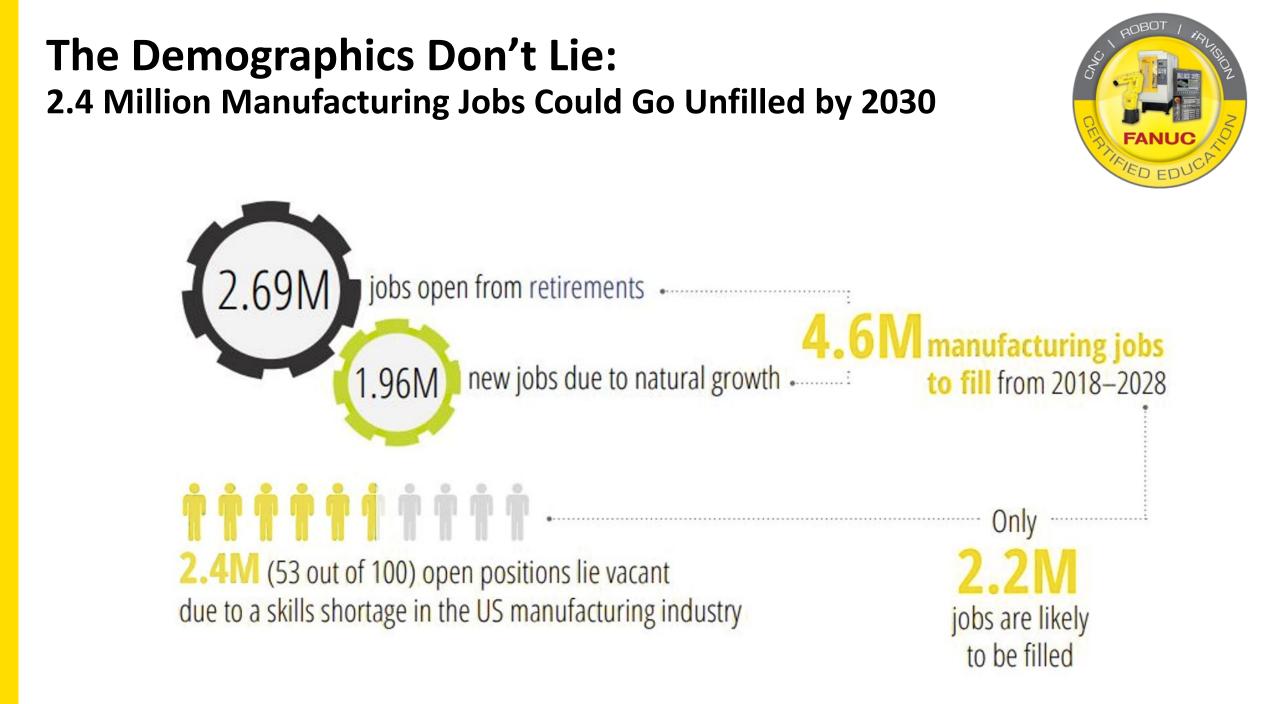

## 1,600 EDUCATION PROVIDERS

**1500+** Certified Instructors **70,000+** Students Introduced Annually **1,000,000+** Unique Experiences

- A successful workforce strategy starts with acknowledging that you won't solve your current hiring challenges by applying the solutions of the past.
- Alignment to talent needs is a primary factor along with defining career pathways and upward mobility and flexibility.