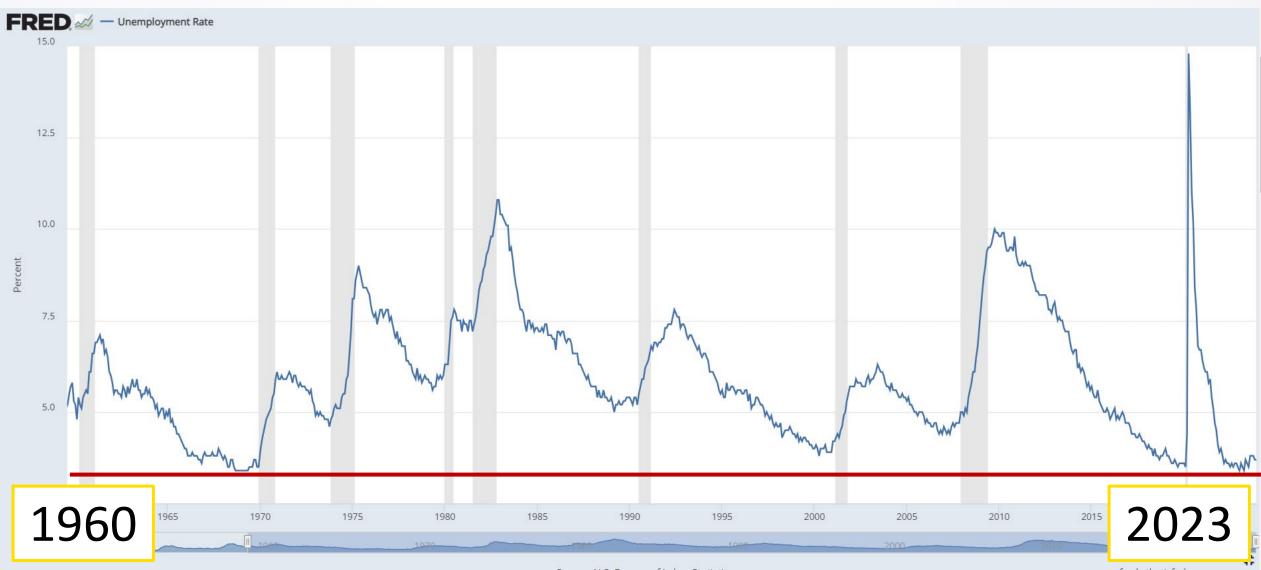

## **Unemployment Rate - Manufacturing**

Shaded areas indicate U.S. recessions.

Source: U.S. Bureau of Labor Statistics

fred.stlouisfed.org

**FANUC** 

#### **Unemployment Rate –** since 1960!

Shaded areas indicate U.S. recessions.

Source: U.S. Bureau of Labor Statistics

fred.stlouisfed.org