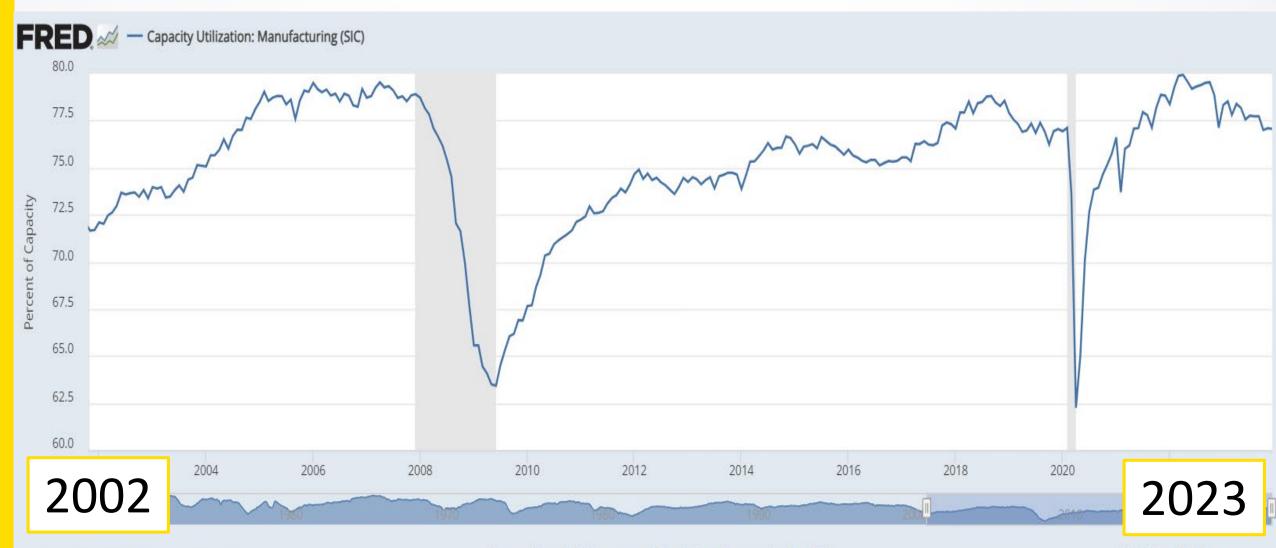

## **Capacity Utilization - Manufacturing**

Shaded areas indicate U.S. recessions.

Source: Board of Governors of the Federal Reserve System (US)

fred.stlouisfed.org