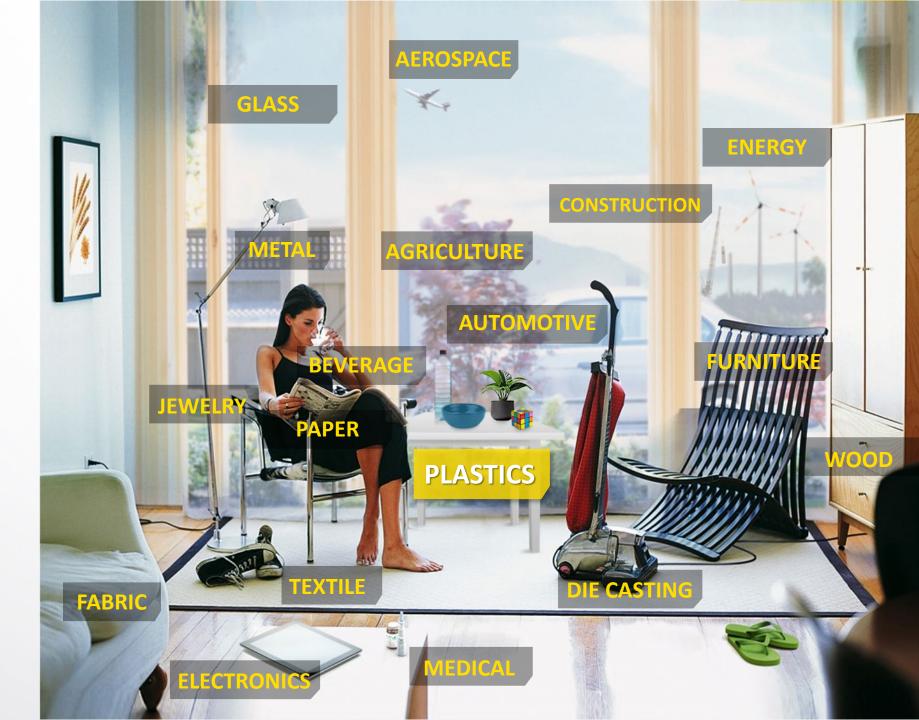

## BY SOLVING MANUFACTURING CHALLENGES

FANUC has transformed manufacturing in a number of industries

#### FANUC products make the things we use in our daily lives