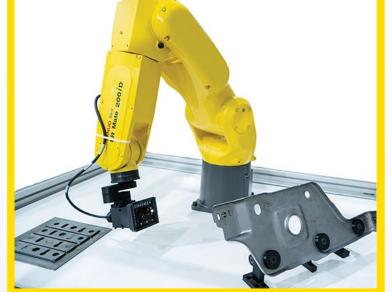

#### **Vision Challenges**

- High Contrast
- Tightly Packed Boxes
- Difficult pattern to segment box edges properly.

#### **3 Boxes Found**