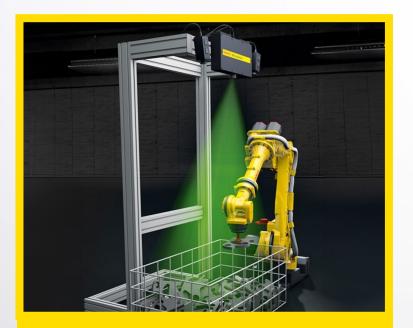

indicate U.S. recessions.

Source: U.S. Bureau of Labor Statistics

fred.stlouisfed.org



## Job Openings - Manufacturing



Shaded areas indicate U.S. recessions.

Source: U.S. Bureau of Labor Statistics

fred.stlouisfed.org



## **Capacity Utilization - Manufacturing**



Shaded areas indicate U.S. recessions.

Source: Board of Governors of the Federal Reserve System (US)

fred.stlouisfed.org

# AUTOMATION

## Machine Tending

.

10 TON SERIAL #15031



## Flash Removal

T

## Lights-Out Machine Tending

MF

MF-PR01-03

MF-PRO1-02

MF-PRO1-04

#### 2:03:03 AM

## **Plastic Recycling**

PANUC REA

6

TIPP

A 1 32 3 44 1 47 48 71

minin

## Ultrasonic Welding





THE R.

## Vinyl Surface Flame Treatment

m.

GAI TEX DEW CAB VIN







## Examples of AI used in Industrial Systems Today



#### **Computer Vision**



Machine Learning for Quality Control



#### **Machine Tuning**

## Al Vision for Quality Control



600

#### FANUC

## FANUC *i*PC Machine Learning

#### **Vision Challenges**

- High Contrast
- Tightly Packed Boxes
- Difficult pattern to segment box edges properly.

#### **3 Boxes Found**





## **Al Servo Tuning**



## EDUCATION





## **Aligning Industry and Education**

## 1,600 EDUCATION PROVIDERS

**1500+** Certified Instructors **70,000+** Students Introduced Annually **1,000,000+** Unique Experiences

- A successful workforce strategy starts with acknowledging that you won't solve your current hiring challenges by applying the solutions of the past.
- Alignment to talent needs is a primary factor along with defining career pathways and upward mobi